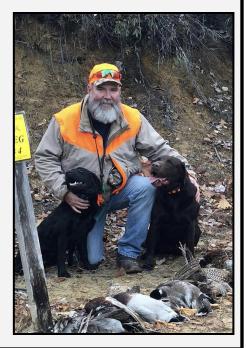

# Absent Companion - Dan Williams

Dan Williams, age 58, loving husband of Karyn M. Williams, died on Monday, 12 June at Brigham and Women's hospital.

Dan was born 22 May 1965, in Haverhill, to James and Constance Williams. He was educated in Haverhill schools and graduated from Whittier Technical High School, Class of 1983. Dan worked in construction, building Viceroy homes with his father and working for Thought Forms, Inc. and Ryan Turner Construction as a finish carpenter. He was on the board of directors for Rebuilding Together and also Country Pond Fish and Game Club. He was an avid wildfowl hunter and trained Labrador Retrievers for AKC and HRC retrieving competitions. He also enjoyed traveling throughout the US. He had a great sense of humor and was a connoisseur of lobster rolls and Prime Rib and master of the grill. He enjoyed bluegrass music and Patriots games. Dan was a devoted

Husband, Father, and Bumpa who will be dearly missed.

Dan is survived by his mother Constance Williams, his wife Karyn Williams, son Joshua, step-dad Timothy, CW2 Ryan and wife Giselle Davis, daughter Lauren and husband SFC Bradley Herrin. He is also survived by his brother Michael and wife Stacey, sister-inlaw Doris Titone, niece Lindsay and wife Kayla Williams, Courtney Williams, Justine Williams, and grandchildren Ella Davis, Addison Davis, Kyla Davis, Phoebe Davis, Judah Davis, Luna Davis, Daly Davis, Ana Davis, Avery Davis, Hunter Herrin, and Ryder Herrin. Daniel is predeceased by his father James Williams.